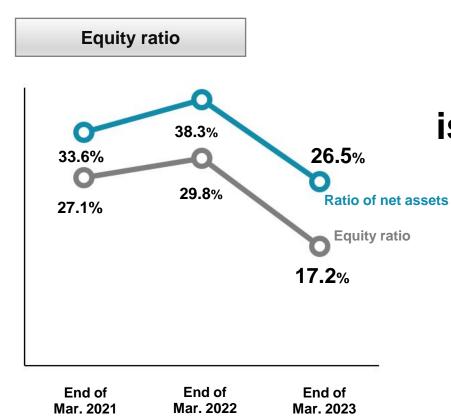

## **Financial Indicators**

## Equity ratio is expected to rise from this term.

 Increase in net assets due to the posting of profit by chocoZAP business

•Repayment of debt after the improvement in operating CF of chocoZAP

\*Excluding the effects of IFRS 16 \*Ratio of net assets = Total equity (net assets) ÷ Total assets