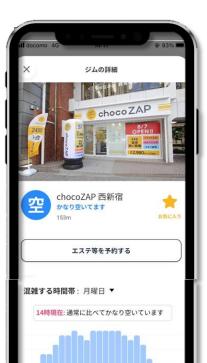

e assets, reduce costs, and increase development speed.



# Update of the chocoZAP App (Personalization)



## Feedback optimized based on each customer's behavior





We give instructions on meals and exercise according to the dietary habit of each member.

Trainers' motivating comments are displayed automatically.

# Update of the chocoZAP App (Experience-based)



## Fitness habit you can continue in an enjoyable manner System for preventing customers from quitting soon

When you complete a quest, you will get a reward in the app.

Every time you watch a training video, your rank will increase. You can make exercise a habit, while enjoying it like a video game.





# Update of the chocoZAP App (Experience-based)



### Visualization of the occupancy states of each gym in each hour.







# **Matching Trainers with Guests Based on Data**



# To Install the AI and Meal Management Functions in the chocoZAP App



(Press release on May 15, 2023)

# To realize Al-based instructions about meals, which are committed to producing good results

(full-scale adoption around the first half of this term)

You can record your meals easily every day.



Image analysis with a single photo

Х



## Feedback

| トレーニン                                                                        | グフ        | ラン                                               |                                              | (                                                     | 27                                                  | FL.