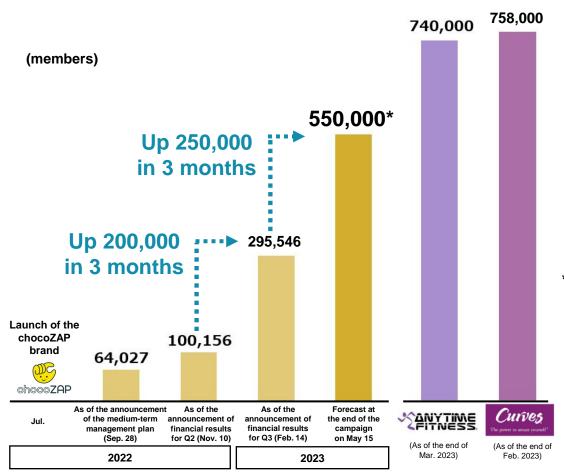

## Highlight

1. The number of chocoZAP members has grown rapidly. The largest number of members in Japan is now within our reach. In less than 1 year after the launch of the chocoZAP brand, annual sales reached the 20 billion yen level.

•No. of members: 550,000 (forecast at the end of the campaign on May 15) •No. of gyms: 572 (as of May 15)

2. As chocoZAP is performing well, we have been posting up-front expenditure in the previous term and this term (upfront investment period).

### **Number of chocoZAP Members**

The annual sales of the chocoZAP brand has reached the 20 billion yen level in less than one year after the launch.

## Number of chocoZAP Gyms

Considering the previous term as the "upfront investment period," we opened new gyms at an accelerated pace.

## We have opened 572 gyms in 23 prefectures in Japan.

### Number of chocoZAP Members

## The largest number of members in Japan is within our reach.

\*Forecast at the end of the campaign on May 15