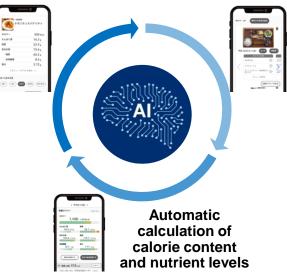

# To Install the AI and Meal Management Functions in the chocoZAP App

(Press release on May 15, 2023)

# To realize Al-based instructions about meals, which are committed to producing good results

(full-scale adoption around the first half of this term)

You can record your meals easily every day.

Image analysis with a single photo