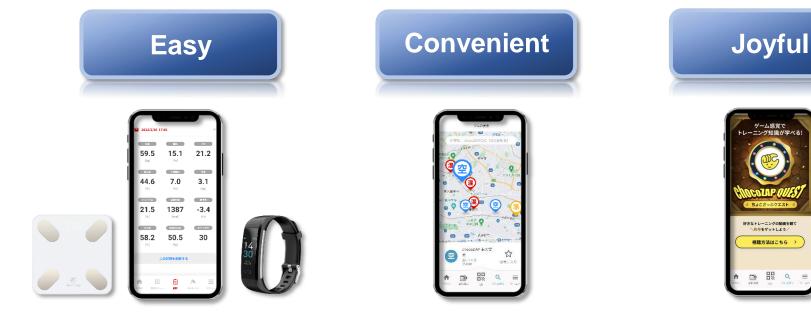

# Substantial Update of the chocoZAP App

Unified management of logs

Display of nearby gyms Display of a real-time occupancy state

Feedback after training

# Substantial Update of the chocoZAP App

Automatic linkage

Starter kit

The app and devices are automatically linked in 3 sec. after they are taken out of a box. It can record your body status easily with one-touch action.

## Fitness habit you can continue in an enjoyable manner System for preventing customers from quitting soon

When you complete a quest, you will get a reward in the app.

Every time you watch a training video, your rank will increase. You can make exercise a habit, while enjoying it like a video game.

### Visualization of the occupancy states of each gym in each hour.