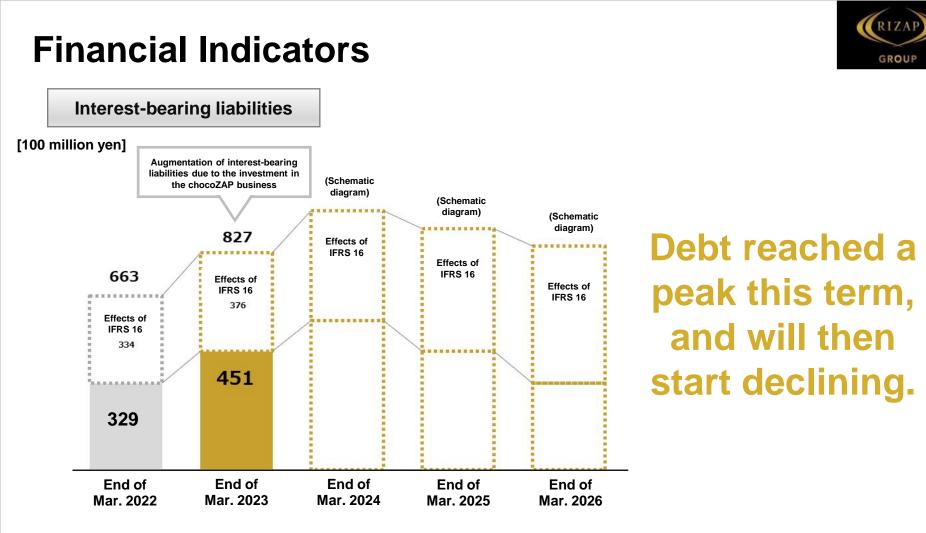

## **Financial Indicators**

## **Financial Indicators**

\*D/E ratio = Interest-bearing liabilities/Equity attributable to owners of parent \*Net D/E ratio = Net interest-bearing liabilities/Equity attributable to owners of parent \*Excluding the effects of IFRS 16