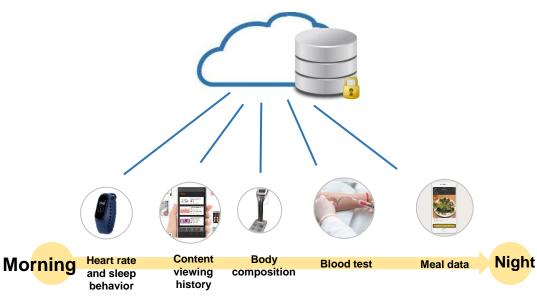

# We improve the service quality through the increase of contact points with customers

| Training<br>session    |         | Choi-to                             | re   |                     |        | and and a second s | Trainiu | ng video      | RIZAP  | Session |           | Strete   | ching vio                           | deo   |
|------------------------|---------|-------------------------------------|------|---------------------|--------|------------------------------------------------------------------------------------------------------------------------------------------------------------------------------------------------------------------------------------------------------------------------------------------------------------------------------------------------------------------------------------------------------------------------------------------------------------------------------------------------------------------------------------------------------------------------------------------------------------------------------------------------------------------------------------------------------------------------------------------------------------------------------------------------------------------------------------------------------------------------------------------------------------------------------------------------------------------------------------------------------------------------------------------------------------------------------------------------------------------------------------------------------------------------------------------------------------------------------------------------------------------------------------------------------------------------------------------------------------------------------------------------------------------------------------------------------------------------------------------------------------------------------------------------------------------------------------------------------------------------------------------------------------------------------------------------------------------------------------------------------------------------------------------------------------------------------------------------------------------------------------|---------|---------------|--------|---------|-----------|----------|-------------------------------------|-------|
| Acquisition<br>of logs |         | Heart rate<br>and sleep<br>behavior |      | Body<br>composition |        | Content<br>viewing<br>history                                                                                                                                                                                                                                                                                                                                                                                                                                                                                                                                                                                                                                                                                                                                                                                                                                                                                                                                                                                                                                                                                                                                                                                                                                                                                                                                                                                                                                                                                                                                                                                                                                                                                                                                                                                                                                                      |         | Blood test    |        | M       | leal data |          | Heart rate<br>and sleep<br>behavior |       |
| One day of<br>a guest  | Morning |                                     | Walk | Breakfast           | Chores | Lince, J                                                                                                                                                                                                                                                                                                                                                                                                                                                                                                                                                                                                                                                                                                                                                                                                                                                                                                                                                                                                                                                                                                                                                                                                                                                                                                                                                                                                                                                                                                                                                                                                                                                                                                                                                                                                                                                                           | Ноbby   | Spare<br>time | Chores |         | Supper    | бааон    | Sleep                               | Night |
|                        |         |                                     | - OI | <b>S</b>            |        | Ŵ                                                                                                                                                                                                                                                                                                                                                                                                                                                                                                                                                                                                                                                                                                                                                                                                                                                                                                                                                                                                                                                                                                                                                                                                                                                                                                                                                                                                                                                                                                                                                                                                                                                                                                                                                                                                                                                                                  | )       | <u> </u>      | )      | (RIZAP) |           | <u>M</u> |                                     |       |