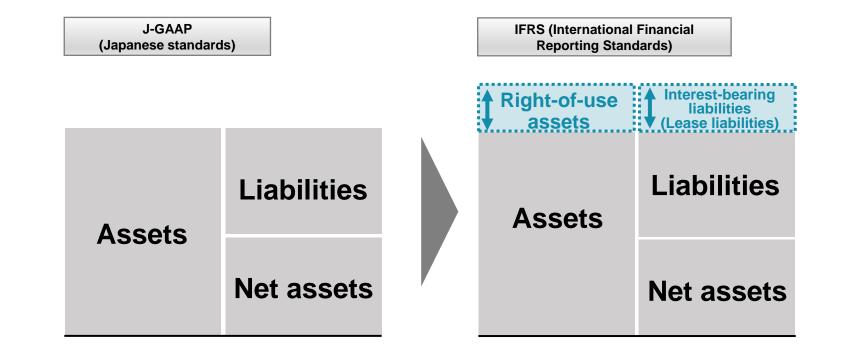

#### Summary of the Consolidated Statement of Financial Position (IFRS)

| [million yen]                | End of Mar.<br>2022 | End of Mar.<br>2023 | Change  | Notes                                                                               |                            |
|------------------------------|---------------------|---------------------|---------|-------------------------------------------------------------------------------------|----------------------------|
| Current assets               | 73,498              | 67,196              | -6,301  | Cash and cash equivalents<br>Operating and other receivables<br>Inventories         | -8,287<br>+1,044<br>-87    |
| Non-current assets           | 66,289              | 75,494              | +9,204  | Property, plant and equipment<br>Right-of-use assets<br>Deferred tax assets         | +5,165<br>+7,811<br>-3,922 |
| Total assets                 | 139,788             | 142,691             | +2,902  |                                                                                     |                            |
| Current liabilities          | 62,662              | 75,921              | +13,259 | Interest-bearing liabilities                                                        | +15,301                    |
| Non-current liabilities      | 41,064              | 42,559              | +1,494  | Interest-bearing liabilities<br>*Mainly the increase in long-term lease obligations | +1,127                     |
| Total liabilities            | 103,726             | 118,480             | +14,753 |                                                                                     |                            |
| Total equity                 | 36,061              | 24,210              | -11,851 |                                                                                     |                            |
| Total equity and liabilities | 139,788             | 142,691             | +2,902  |                                                                                     |                            |

## Effects of IFRS 16 (Leases)

As the number of chocoZAP increases, rents, which are posted in the balance sheet according to IFRS, increased.

#### Summary of the Consolidated Statement of Financial Position (IFRS)

|                              |                     | ed Statement (<br>Position (B/S) |         | Effects of IFRS 16 (B/S) |                     |        |   | Effects of IFRS 16 excluded (B/S) |                     |         |
|------------------------------|---------------------|----------------------------------|---------|--------------------------|---------------------|--------|---|-----------------------------------|---------------------|---------|
| [million yen]                | End of Mar.<br>2022 | End of Mar.<br>2023              | Change  | End of Mar.<br>2022      | End of Mar.<br>2023 | Change |   | End of Mar.<br>2022               | End of Mar.<br>2023 | Change  |
| Current assets               | 73,498              | 67,196                           | -6,301  | 694                      | 867                 | 173    |   | 74,192                            | 68,064              | -6,128  |
| Non-current<br>assets        | 66,289              | 75,494                           | +9,204  | -25,905                  | -33,207             | -7,302 |   | 40,384                            | 42,286              | +1,902  |
| Total assets                 | 139,788             | 142,691                          | +2,902  | -25,211                  | -32,340             | -7,128 |   | 114,577                           | 110,351             | -4,226  |
| Current<br>liabilities       | 62,662              | 75,921                           | +13,259 | -9,192                   | -11,048             | -1,855 | - | 53,469                            | 64,873              | +11,403 |
| Non-current<br>liabilities   | 41,064              | 42,559                           | +1,494  | -23,848                  | -26,305             | -2,456 |   | 17,215                            | 16,253              | -962    |
| Total<br>liabilities         | 103,726             | 118,480                          | +14,753 | -33,041                  | -37,353             | -4,312 |   | 70,685                            | 81,126              | +10,441 |
| Total equity                 | 36,061              | 24,210                           | -11,851 | 7,830                    | 5,013               | -2,816 |   | 43,892                            | 29,224              | -14,667 |
| Total equity and liabilities | 139,788             | 142,691                          | +2,902  | -25,211                  | -32,340             | -7,128 |   | 114,577                           | 110,351             | -4,226  |