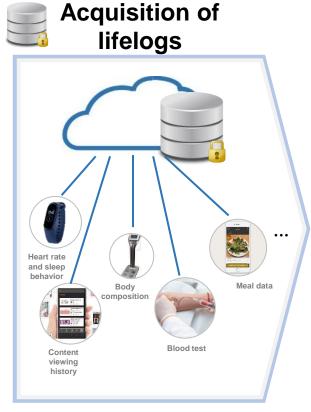

### **Evolution of Our Business Model Through Data Utilization**

Personal training

N1 analysis Offering services to seniors

# Expansion of the solution-offering domain

We provide optimal solutions based on lifelogs

# Full utilization of chocoZAP`s resources

In order to provide personalized care, we distribute starter kits to the members of the Body Transformation Business and obtain their life logs.

By utilizing chocoZAP gyms, we offer optimal proposals for the lifestyle of each member of the Body Transformation Business.

#### **Distribution of starter kits**

In order to provide personalized care, we distribute starter kits to the members of the Body Transformation Business and obtain their life logs.

(Provisional) We plan to hand over starter kits to customers at RIZAP gyms.

# We offer optimal solutions based on Lifelogs.

Planning based on chocoZAP

# Full utilization of chocoZAP anytime, anywhere, whole body

# We improve the service quality through the increase of contact points with customers

| Training<br>session    |         | Choi-to                             | re   |                     |        | and and a second s | Trainiu | ng video      | RIZAP  | Session |           | Strete   | ching vio                           | deo   |
|------------------------|---------|-------------------------------------|------|---------------------|--------|------------------------------------------------------------------------------------------------------------------------------------------------------------------------------------------------------------------------------------------------------------------------------------------------------------------------------------------------------------------------------------------------------------------------------------------------------------------------------------------------------------------------------------------------------------------------------------------------------------------------------------------------------------------------------------------------------------------------------------------------------------------------------------------------------------------------------------------------------------------------------------------------------------------------------------------------------------------------------------------------------------------------------------------------------------------------------------------------------------------------------------------------------------------------------------------------------------------------------------------------------------------------------------------------------------------------------------------------------------------------------------------------------------------------------------------------------------------------------------------------------------------------------------------------------------------------------------------------------------------------------------------------------------------------------------------------------------------------------------------------------------------------------------------------------------------------------------------------------------------------------------|---------|---------------|--------|---------|-----------|----------|-------------------------------------|-------|
| Acquisition<br>of logs |         | Heart rate<br>and sleep<br>behavior |      | Body<br>composition |        | Content<br>viewing<br>history                                                                                                                                                                                                                                                                                                                                                                                                                                                                                                                                                                                                                                                                                                                                                                                                                                                                                                                                                                                                                                                                                                                                                                                                                                                                                                                                                                                                                                                                                                                                                                                                                                                                                                                                                                                                                                                      |         | Blood test    |        | M       | leal data |          | Heart rate<br>and sleep<br>behavior |       |
| One day of<br>a guest  | Morning |                                     | Walk | Breakfast           | Chores | Lince, J                                                                                                                                                                                                                                                                                                                                                                                                                                                                                                                                                                                                                                                                                                                                                                                                                                                                                                                                                                                                                                                                                                                                                                                                                                                                                                                                                                                                                                                                                                                                                                                                                                                                                                                                                                                                                                                                           | Ноbby   | Spare<br>time | Chores |         | Supper    | бааон    | Sleep                               | Night |
|                        |         |                                     | - OI | <b>S</b>            |        | Ŵ                                                                                                                                                                                                                                                                                                                                                                                                                                                                                                                                                                                                                                                                                                                                                                                                                                                                                                                                                                                                                                                                                                                                                                                                                                                                                                                                                                                                                                                                                                                                                                                                                                                                                                                                                                                                                                                                                  | )       | <u> </u>      | )      | (RIZAP) |           | <u>M</u> |                                     |       |