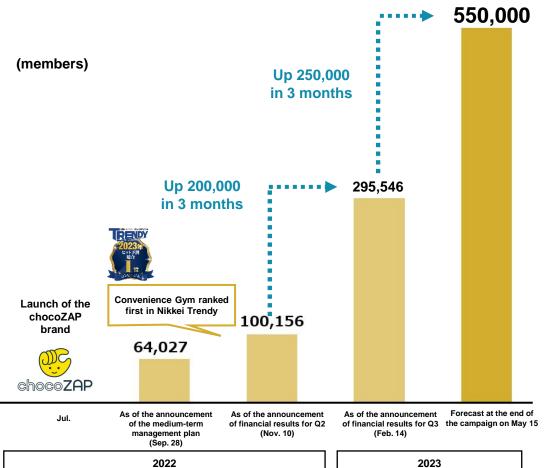

### **Number of chocoZAP Members**

The annual sales of the chocoZAP brand has reached the 20 billion yen level in less than one year after the launch.

## The largest number of members in Japan is within our reach.

\*Forecast at the end of the campaign on May 15

## Highlight

1. The number of chocoZAP members has grown rapidly. The largest number of members in Japan is now within our reach. In less than 1 year after the launch of the chocoZAP brand, annual sales reached the 20 billion yen level.

•No. of members: 550,000 (forecast at the end of the campaign on May 15) •No. of gyms: 572 (as of May 15)

2. As chocoZAP is performing well, we have been posting up-front expenditure in the previous term and this term (upfront investment period).