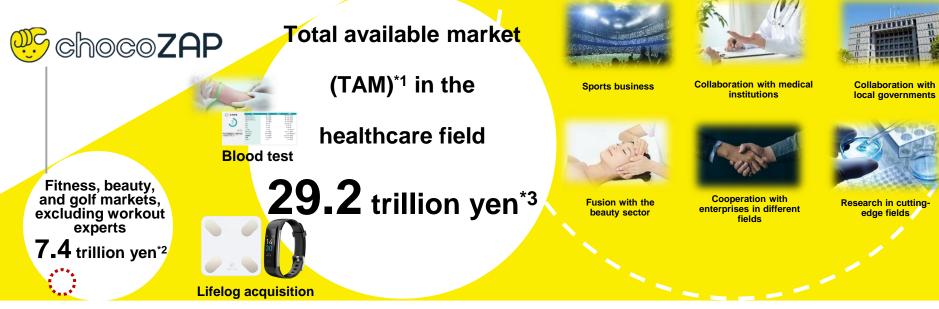

# Creation of a New Market Through chocoZAP

# To create a new market

#### Market for workout experts

\*1 TAM = Total Available Market (maximum possible share in a certain market)

\*2: Calculated by our company with reference to "[Beauty Sense. 1H of 2019] <<Beauty Salons by work and the sense. 1H of 2019] <<Beauty Salons by men and women aged 15-69 years," Recruit Lifestyle, 2019 and "How to grasp the fact that there are 5.2 million golf players in Leisure Whitepaper 2021" (Japan GOLF INDUSTRY NEWs, 2021). \*3: Obtained by adding the value from "METT's policy for the healthcare industry. With the aim of developing a society in which everyone can flourish throughout his/her life, METI, 2020" to \*2.