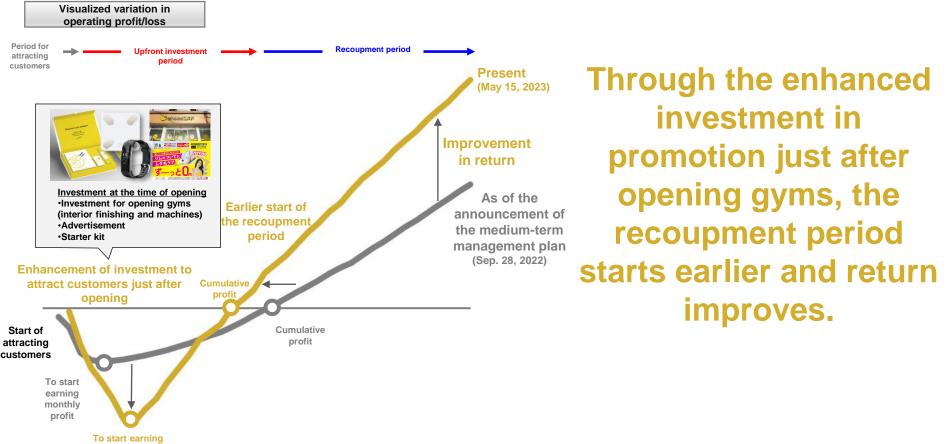

3. In the next term onwards, we will enter the profit growth phase (recoupment period). We aim to achieve medium-term management goals (operating profit of 30 billion yen in FY 3/26).

•We aim to open 2,000 chocoZAP gyms early in the next term or the term after that.

## Number of chocoZAP Gyms

Considering the previous term as the "upfront investment period," we opened new gyms at an accelerated pace.

•We will secure funds for growth, by withdrawing from unprofitable businesses, selling peripheral businesses, etc.

In the next term onwards, we will enter the profit growth phase (recoupment period). We aim to achieve medium-term management goals (operating profit of 30 billion yen in FY 3/26).