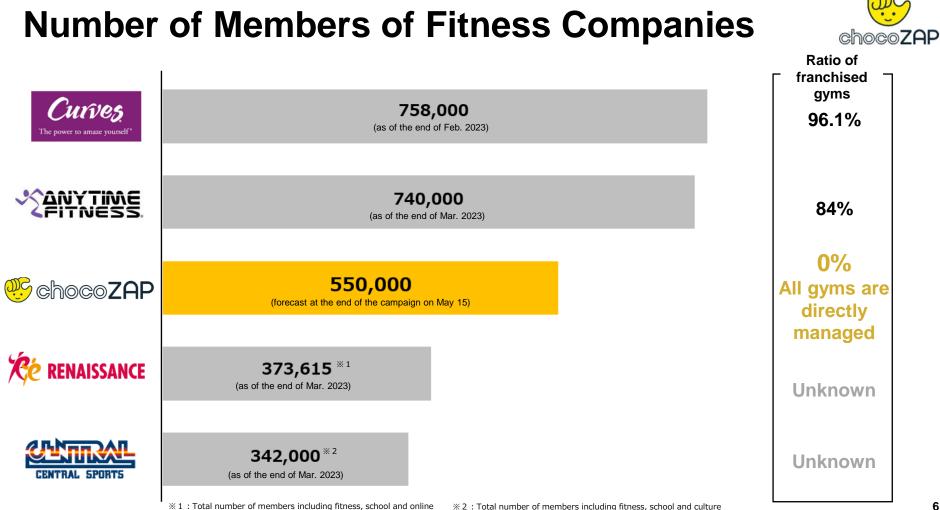

## Highlight

1. The number of chocoZAP members has grown rapidly. The largest number of members in Japan is now within our reach. In less than 1 year after the launch of the chocoZAP brand, annual sales reached the 20 billion yen level.

•No. of members: 550,000 (forecast at the end of the campaign on May 15) •No. of gyms: 572 (as of May 15)

2. As chocoZAP is performing well, we have been posting up-front expenditure in the previous term and this term (upfront investment period).

## The largest number of members in Japan is within our reach.

\*Forecast at the end of the campaign on May 15