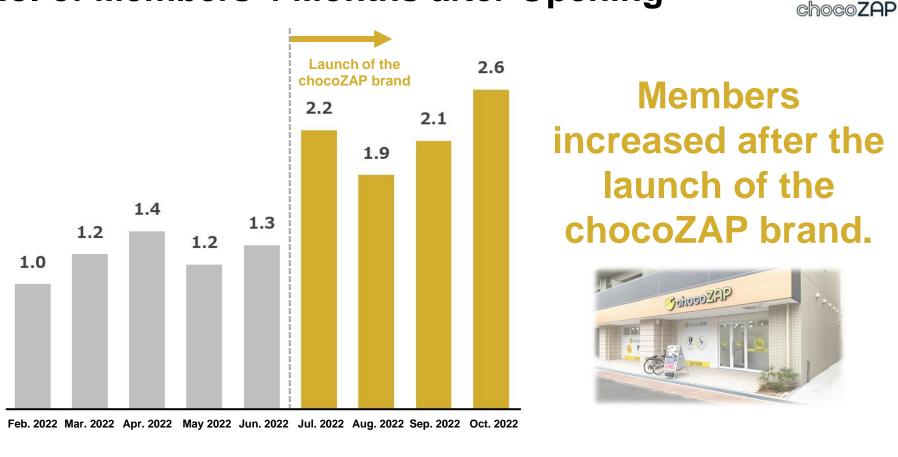

### **Number of chocoZAP Members**

The annual sales of the chocoZAP brand has reached the 20 billion yen level in less than one year after the launch.

### Number of chocoZAP Members

## The largest number of members in Japan is within our reach.

\*Forecast at the end of the campaign on May 15