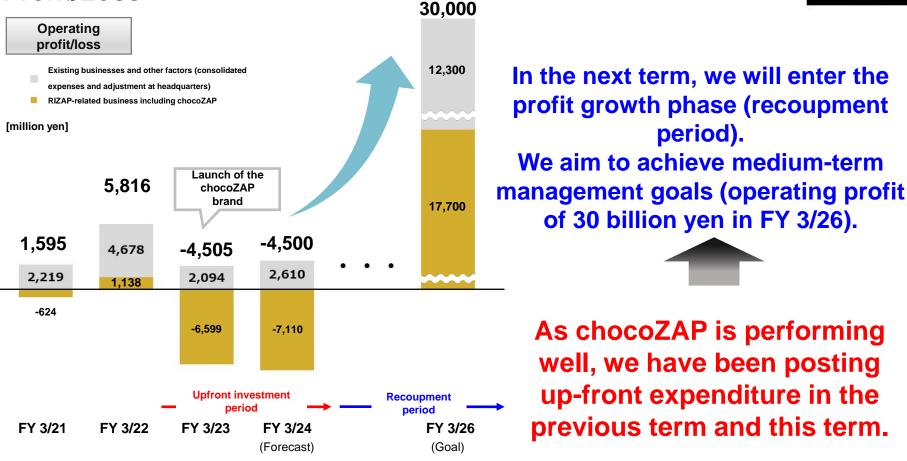

•Results in the previous term (FY 3/23): -4.5 billion yen (operating profit), -12.7 billion yen (profit) •Forecast for this term (FY 3/24): -4.5 billion yen (operating profit), -9 billion yen (profit)

3. In the next term onwards, we will enter the profit growth phase (recoupment period). We aim to achieve medium-term management goals (operating profit of 30 billion yen in FY 3/26).

•We aim to open 2,000 chocoZAP gyms early in the next term or the term after that.

## Variation and Breakdown in Consolidated Operating Profit/Loss

GROUP

•We will secure funds for growth, by withdrawing from unprofitable businesses, selling peripheral businesses, etc.

In the next term onwards, we will enter the profit growth phase (recoupment period). We aim to achieve medium-term management goals (operating profit of 30 billion yen in FY 3/26).