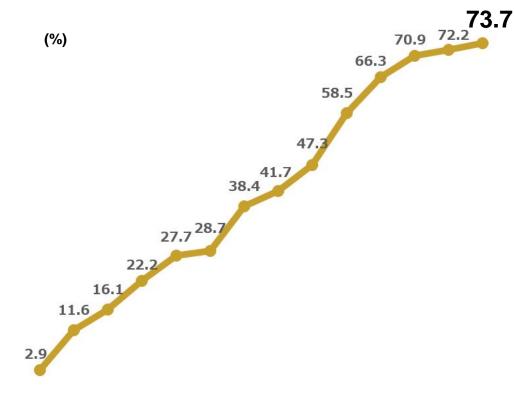

### **Ratio of Prime Members**

## The ratio of prime members exceeded 70%.

Feb. Mar. Apr. May Jun. Jul. Aug. Sep. Oct. Nov. Dec. Jan. Feb. Mar.

2023