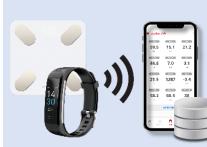

# Substantial Update of the chocoZAP App

Automatic linkage

Starter kit

The app and devices are automatically linked in 3 sec. after they are taken out of a box. It can record your body status easily with one-touch action.

#### The app and devices are automatically linked in 3 sec. after they are taken out of a box. It can record your body status easily with one-touch action.

カラダ記録

ul 🕆 I

血圧を記録する

| 月を表示

**STEP 1** 

Delivery of a health watch and a body composition analyzer

You open the app, stand on the body composition analyzer, and wear the health watch. (Automatic linkage)

STEP 2

#### **STEP 3**

It can record your body status easily with one-touch action.

Update of the chocoZAP App (In-house Production)