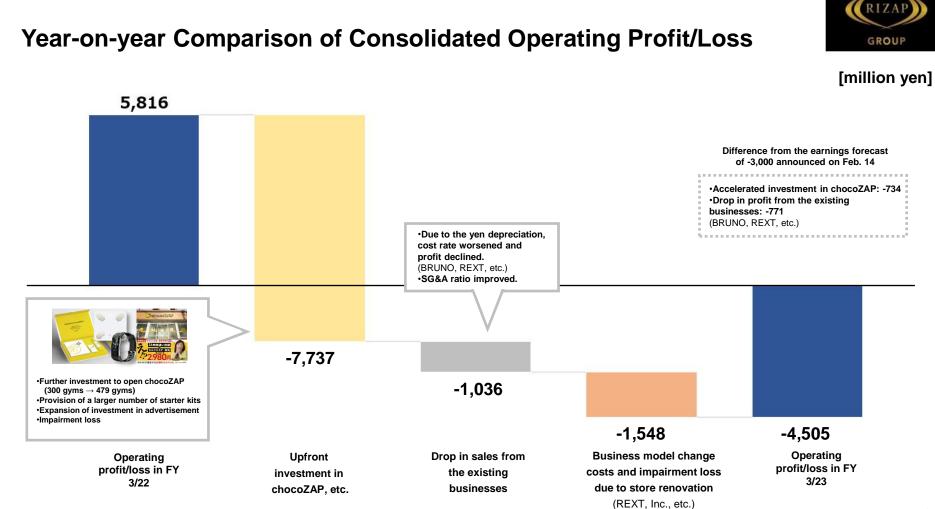

## Variation and Breakdown in Consolidated Operating Profit/Loss

GROUP

#### Summary of the Consolidated Profit and Loss Statement (IFRS)

| [million yen]                                    | FY 3/22<br>(Apr. 2021 to Mar. 2022) | <b>FY 3/23</b><br>(Apr. 2022 to Mar. 2023) | Change  | % Change |
|--------------------------------------------------|-------------------------------------|--------------------------------------------|---------|----------|
| Net sales                                        | 160,963                             | 160,519                                    | -444    | 99.7%    |
| Cost of sales                                    | 85,739                              | 89,704                                     | +3,965  | 104.6%   |
| SG&A                                             | 70,275                              | 75,311                                     | +5,036  | 107.2%   |
| Other revenues/expenses                          | 867                                 | -8                                         | -876    | -        |
| Operating profit/loss                            | 5,816                               | -4,505                                     | -10,321 | -        |
| Profit/loss before income taxes                  | 4,190                               | -6,641                                     | -10,832 | -        |
| Income taxes                                     | -105                                | 5,340*                                     | 5,445   | -        |
| Profit/loss from continuing operations           | 4,296                               | -11,982                                    | -16,278 | -        |
| Profit/loss from discontinued operations         | -634                                | -201                                       | +433    | -        |
| Profit/loss                                      | 3,661                               | -12,183                                    | -15,844 | -        |
| Profit/loss attributable to owners of the parent | 2,131                               | -12,733                                    | -14,864 | -        |