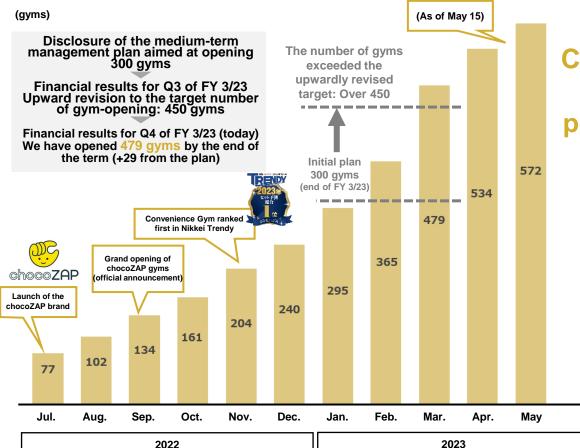

## Number of chocoZAP Gyms

Considering the previous term as the "upfront investment period," we opened new gyms at an accelerated pace.

## We have opened 572 gyms in 23 prefectures in Japan.

## **Number of Gyms/Stores in RIZAP Group**

Dec. 2021 Mar. 2022 Jun. 2022 Sep. 2022 Dec. 2022 Mar. 2023

\*Total number of gyms, including the gyms of old gym names other than chocoZAP

Considering the previous term as the "upfront investment period," we opened chocoZAP gyms at an accelerated pace.

### **Number of chocoZAP Members**

The annual sales of the chocoZAP brand has reached the 20 billion yen level in less than one year after the launch.

Considering the previous term as the "upfront investment period," we opened new gyms at an accelerated pace.