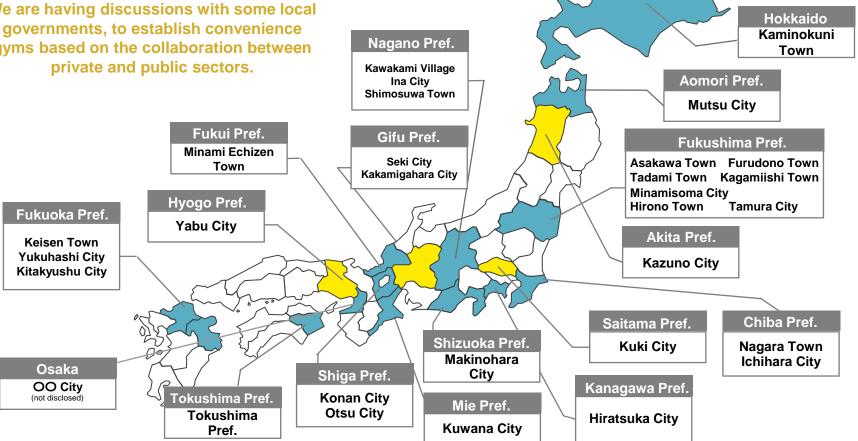

## **Conclusion of Agreements for Collaboration with Local Governments**

### **Collaboration with Local Governments** (31 Municipalities)

We are having discussions with some local governments, to establish convenience gyms based on the collaboration between private and public sectors.