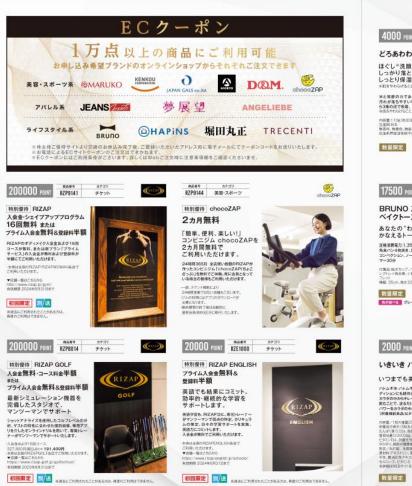

# Enrichment of Shareholders' Benefits

# The number of products is increased considerably from 100 to over 150.

Setting preferential application periods for shareholders holding shares for a long period of time •Shareholders holding shares for 5 or more years: Friday, July 14 •Shareholders holding shares for 3 or more years: Wednesday, July 19 •Shareholders holding shares for less than 3 years: Wednesday, July 26