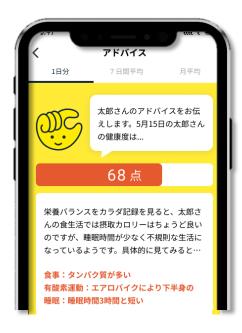

## Feedback optimized based on each customer's behavior

We give instructions on meals and exercise according to the dietary habit of each member.

Trainers' motivating comments are displayed automatically.