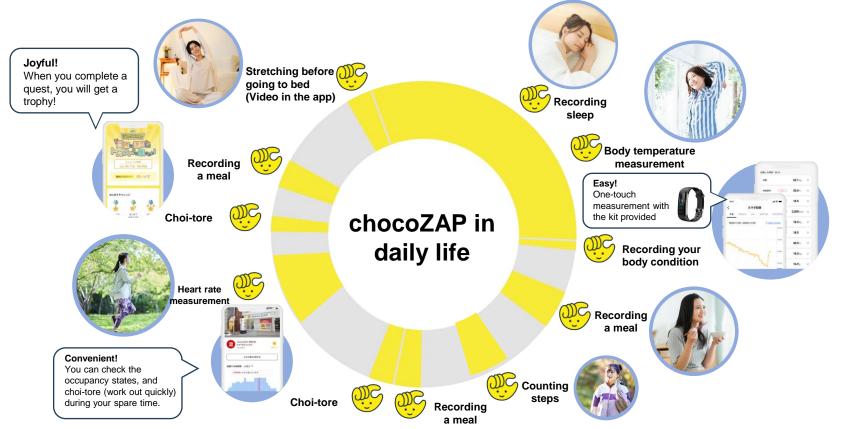

# Utilization of the chocoZAP App

## Personalized care 24 hours a day, 365 days a year

# Substantial Update of the chocoZAP App

Unified management of logs

Display of nearby gyms Display of a real-time occupancy state

Feedback after training

# Substantial Update of the chocoZAP App

Automatic linkage

Starter kit

The app and devices are automatically linked in 3 sec. after they are taken out of a box. It can record your body status easily with one-touch action.

#### The app and devices are automatically linked in 3 sec. after they are taken out of a box. It can record your body status easily with one-touch action.

カラダ記録

ul 🕆 I

血圧を記録する

| 月を表示

**STEP 1** 

Delivery of a health watch and a body composition analyzer

You open the app, stand on the body composition analyzer, and wear the health watch. (Automatic linkage)

STEP 2

#### **STEP 3**

It can record your body status easily with one-touch action.

Update of the chocoZAP App (In-house Production)