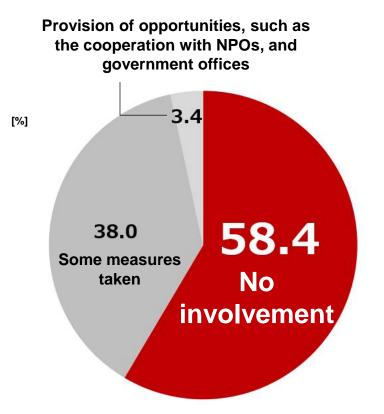

## **Conclusion of Agreements for Collaboration with Local Governments**

### **Collaboration with Local Governments** (31 Municipalities)

We are having discussions with some local governments, to establish convenience gyms based on the collaboration between private and public sectors.