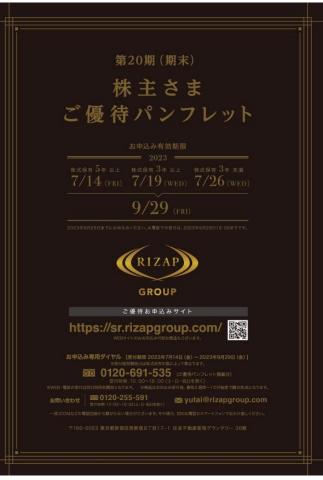

# Enrichment of Shareholders' Benefits

# The number of products is increased considerably from 100 to over 150.

Setting preferential application periods for shareholders holding shares for a long period of time •Shareholders holding shares for 5 or more years: Friday, July 14 •Shareholders holding shares for 3 or more years: Wednesday, July 19 •Shareholders holding shares for less than 3 years: Wednesday, July 26