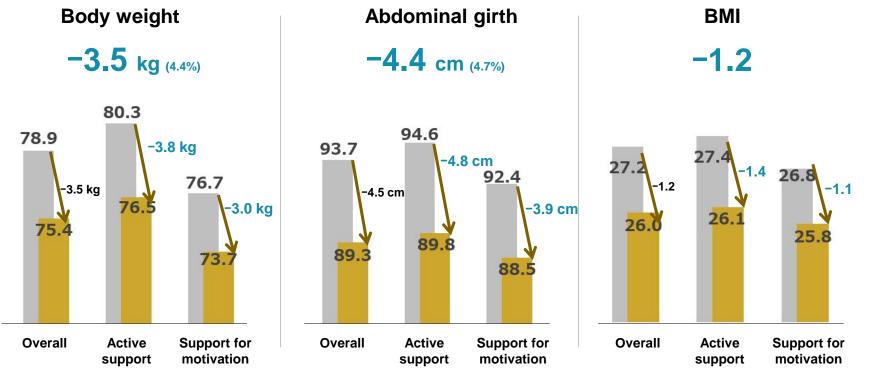

#### Results of RIZAP Program for Specific Health Guidance (Over 120 companies have adopted this program)

The measurements exceeded the evaluation standards set by the Ministry of Health, Labor and Welfare (body weight: -2.0 kg, abdominal girth: -2.0 cm) considerably.

\*Survey period: April 2021 to March 2023, N = 4,241 (Active support: N = 2,590, support for motivation: N = 1,651)