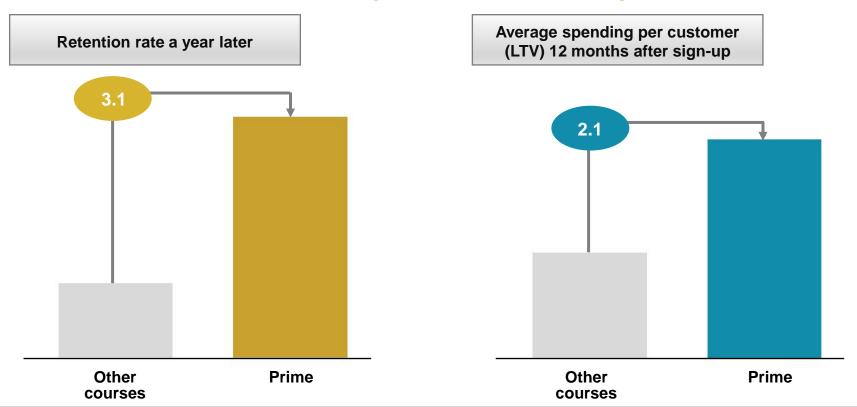

### To "Lifelong" Services Where We Will Support Customers for the Rest of Their Lives

Retention rate a year later and average spending per customer have improved considerably.