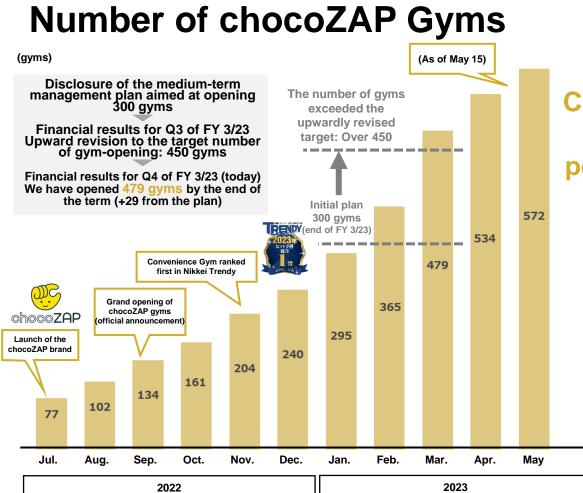

## Number of chocoZAP Gyms

Considering the previous term as the "upfront investment period," we opened new gyms at an accelerated pace.

## We have opened 572 gyms in 23 prefectures in Japan.