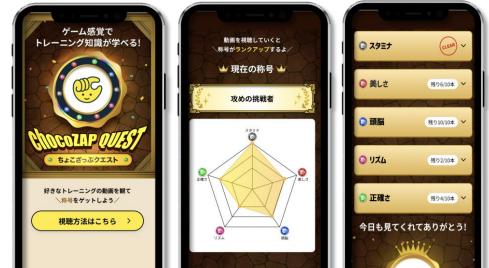

## Fitness habit you can continue in an enjoyable manner System for preventing customers from quitting soon

When you complete a quest, you will get a reward in the app.

Every time you watch a training video, your rank will increase. You can make exercise a habit, while enjoying it like a video game.