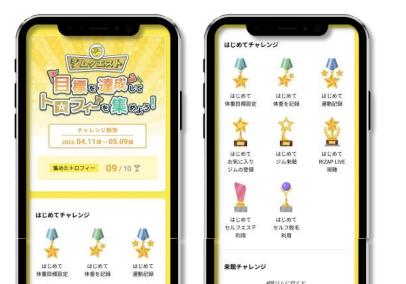

## Fitness habit you can continue in an enjoyable manner System for preventing customers from quitting soon

When you complete a quest, you will get a reward in the app.

Every time you watch a training video, your rank will increase. You can make exercise a habit, while enjoying it like a video game.