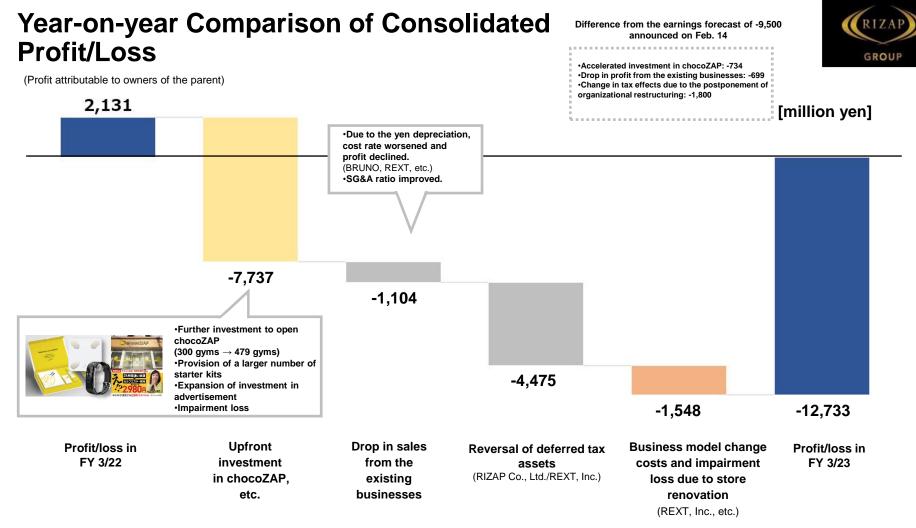

#### Summary of the Consolidated Profit and Loss Statement (IFRS)

| [million yen]                                    | FY 3/22<br>(Apr. 2021 to Mar. 2022) | <b>FY 3/23</b><br>(Apr. 2022 to Mar. 2023) | Change  | % Change |
|--------------------------------------------------|-------------------------------------|--------------------------------------------|---------|----------|
| Net sales                                        | 160,963                             | 160,519                                    | -444    | 99.7%    |
| Cost of sales                                    | 85,739                              | 89,704                                     | +3,965  | 104.6%   |
| SG&A                                             | 70,275                              | 75,311                                     | +5,036  | 107.2%   |
| Other revenues/expenses                          | 867                                 | -8                                         | -876    | -        |
| Operating profit/loss                            | 5,816                               | -4,505                                     | -10,321 | -        |
| Profit/loss before income taxes                  | 4,190                               | -6,641                                     | -10,832 | -        |
| Income taxes                                     | -105                                | 5,340*                                     | 5,445   | -        |
| Profit/loss from continuing operations           | 4,296                               | -11,982                                    | -16,278 | -        |
| Profit/loss from discontinued operations         | -634                                | -201                                       | +433    | -        |
| Profit/loss                                      | 3,661                               | -12,183                                    | -15,844 | -        |
| Profit/loss attributable to owners of the parent | 2,131                               | -12,733                                    | -14,864 | -        |

Note: In FY 3/23, the business of B&D Co., Ltd. is categorized into discontinued operations. \*Reversal of deferred tax assets