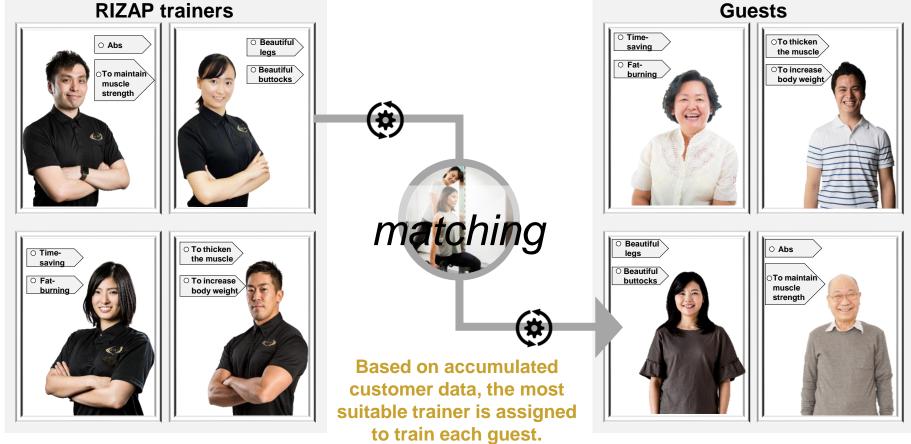

# Update of the chocoZAP App (Personalization)



## Feedback optimized based on each customer's behavior





We give instructions on meals and exercise according to the dietary habit of each member.

Trainers' motivating comments are displayed automatically.

# Update of the chocoZAP App (Experience-based)



## Fitness habit you can continue in an enjoyable manner System for preventing customers from quitting soon

When you complete a quest, you will get a reward in the app.

Every time you watch a training video, your rank will increase. You can make exercise a habit, while enjoying it like a video game.





# Update of the chocoZAP App (Experience-based)



### Visualization of the occupancy states of each gym in each hour.







# **Matching Trainers with Guests Based on Data**



# To Install the AI and Meal Management Functions in the chocoZAP App



(Press release on May 15, 2023)

# To realize Al-based instructions about meals, which are committed to producing good results

(full-scale adoption around the first half of this term)

You can record your meals easily every day.



Image analysis with a single photo

Х



## Feedback

| トレーニン                                                                        | グフ        | ラン                                               |                                              | (                                                     | 27                                                  | FL.                                                                                                            | -=>