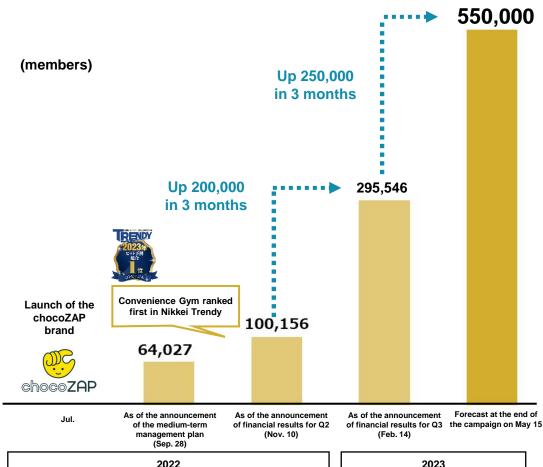

## Highlight

1. The number of chocoZAP members has grown rapidly. The largest number of members in Japan is now within our reach. In less than 1 year after the launch of the chocoZAP brand, annual sales reached the 20 billion yen level.

•No. of members: 550,000 (forecast at the end of the campaign on May 15) •No. of gyms: 572 (as of May 15)

2. As chocoZAP is performing well, we have been posting up-front expenditure in the previous term and this term (upfront investment period).

### **Number of chocoZAP Members**

The annual sales of the chocoZAP brand has reached the 20 billion yen level in less than one year after the launch.

### Number of chocoZAP Members

## The largest number of members in Japan is within our reach.

\*Forecast at the end of the campaign on May 15