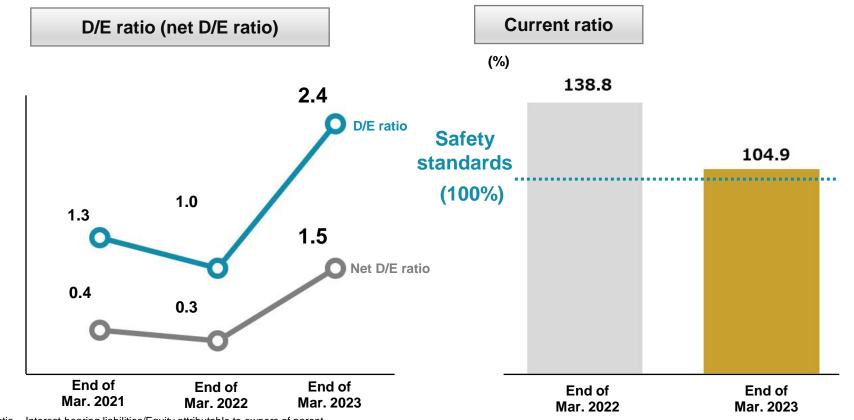

## **Financial Indicators**

## **Financial Indicators**

\*D/E ratio = Interest-bearing liabilities/Equity attributable to owners of parent \*Net D/E ratio = Net interest-bearing liabilities/Equity attributable to owners of parent \*Excluding the effects of IFRS 16

\*Current ratio = Current assets/current liabilities \*Excluding the effects of IFRS 16