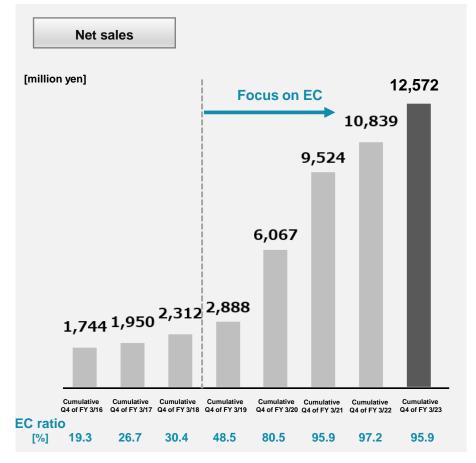

# EC sales hit a record high continuously.

•The delivery of products was delayed due to the lockdown in China, but EC sales hit a record high, thanks to proactive sales measures.

•Continuous growth was achieved, through the enrichment of brands only available in ZOZO. Currently, it operates about 60 brands.