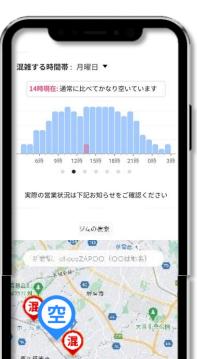

assets, reduce costs, and increase development speed.



# Update of the chocoZAP App (Personalization)



## Feedback optimized based on each customer's behavior





We give instructions on meals and exercise according to the dietary habit of each member.

Trainers' motivating comments are displayed automatically.

# Update of the chocoZAP App (Experience-based)



## Fitness habit you can continue in an enjoyable manner System for preventing customers from quitting soon

When you complete a quest, you will get a reward in the app.

Every time you watch a training video, your rank will increase. You can make exercise a habit, while enjoying it like a video game.





# Update of the chocoZAP App (Experience-based)



### Visualization of the occupancy states of each gym in each hour.







# **Matching Trainers with Guests Based on Data**



# To Install the AI and Meal Management Functions in the chocoZAP App



(Press release on May 15, 2023)

# To realize Al-based instructions about meals, which are committed to producing good results

(full-scale adoption around the first half of this term)

You can record your meals easily every day.



Image analysis with a single photo

Х



## Feedback

| トレーニン                                                                        | グフ        | ラン                                               |                                              | (                                                     | 27                                                  | FL.