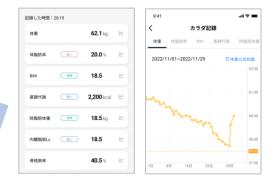

# Update of the chocoZAP App (Automatic Linkage)

9:41

8

体重を記録する

2022/11/4

#### The app and devices are automatically linked in 3 sec. after they are taken out of a box. It can record your body status easily with one-touch action.

カラダ記録

ul 🕆 I

血圧を記録する

| 月を表示

**STEP 1** 

Delivery of a health watch and a body composition analyzer

You open the app, stand on the body composition analyzer, and wear the health watch. (Automatic linkage)

STEP 2

#### **STEP 3**

It can record your body status easily with one-touch action.

Update of the chocoZAP App (In-house Production)