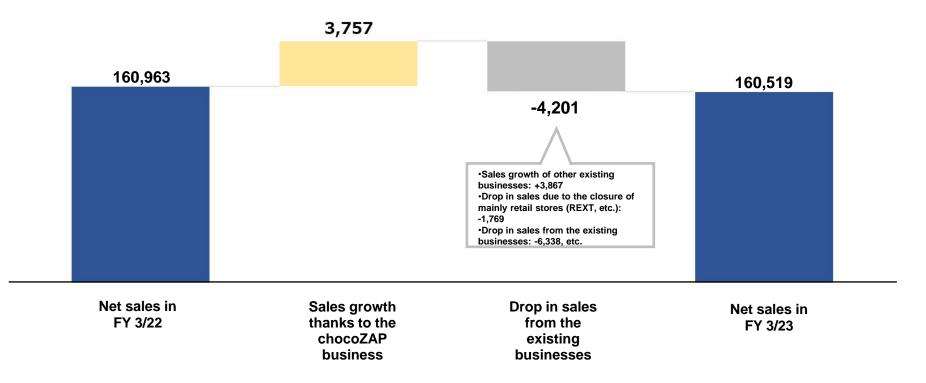

#### Summary of the Consolidated Profit and Loss Statement (IFRS)

| [million yen]                                    | FY 3/22<br>(Apr. 2021 to Mar. 2022) | <b>FY 3/23</b><br>(Apr. 2022 to Mar. 2023) | Change  | % Change |
|--------------------------------------------------|-------------------------------------|--------------------------------------------|---------|----------|
| Net sales                                        | 160,963                             | 160,519                                    | -444    | 99.7%    |
| Cost of sales                                    | 85,739                              | 89,704                                     | +3,965  | 104.6%   |
| SG&A                                             | 70,275                              | 75,311                                     | +5,036  | 107.2%   |
| Other revenues/expenses                          | 867                                 | -8                                         | -876    | -        |
| Operating profit/loss                            | 5,816                               | -4,505                                     | -10,321 | -        |
| Profit/loss before income taxes                  | 4,190                               | -6,641                                     | -10,832 | -        |
| Income taxes                                     | -105                                | 5,340*                                     | 5,445   | -        |
| Profit/loss from continuing operations           | 4,296                               | -11,982                                    | -16,278 | -        |
| Profit/loss from discontinued operations         | -634                                | -201                                       | +433    | -        |
| Profit/loss                                      | 3,661                               | -12,183                                    | -15,844 | -        |
| Profit/loss attributable to owners of the parent | 2,131                               | -12,733                                    | -14,864 | -        |

## Year-on-year Comparison of Consolidated Net Sales

[million yen]