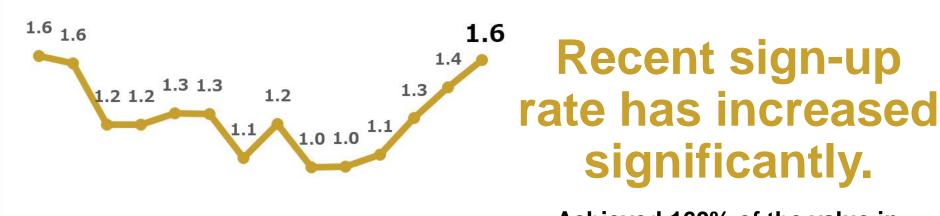

### Sign-up Rate in the Body Transformation Business

### Achieved 160% of the value in Nov./Dec. 2022.

Jun. Jul. Aug. Sep. Oct. Nov. Dec. Jan. Feb. Mar. Apr. May Apr. Mav

2022

2023

Indicator under the assumption that the value in Dec. 2022 is 1.0