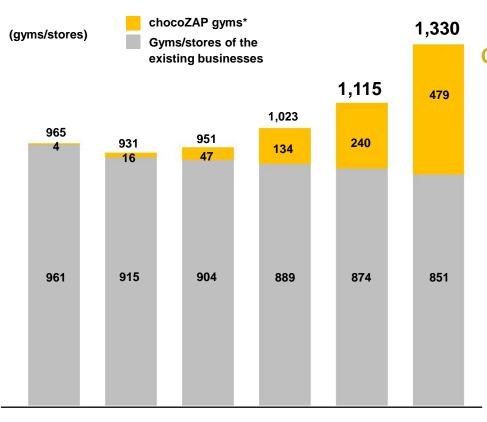

## **Number of Gyms/Stores in RIZAP Group**

Dec. 2021 Mar. 2022 Jun. 2022 Sep. 2022 Dec. 2022 Mar. 2023

\*Total number of gyms, including the gyms of old gym names other than chocoZAP

Considering the previous term as the "upfront investment period," we opened chocoZAP gyms at an accelerated pace.

## Number of chocoZAP Gyms

Considering the previous term as the "upfront investment period," we opened new gyms at an accelerated pace.

## We have opened 572 gyms in 23 prefectures in Japan.