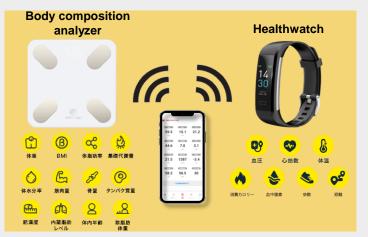

# Substantial Update of the chocoZAP App

Automatic linkage

Starter kit

The app and devices are automatically linked in 3 sec. after they are taken out of a box. It can record your body status easily with one-touch action.

#### The app and devices are automatically linked in 3 sec. after they are taken out of a box. It can record your body status easily with one-touch action.

カラダ記録

ul 🕆 I

血圧を記録する

| 月を表示

**STEP 1** 

Delivery of a health watch and a body composition analyzer

You open the app, stand on the body composition analyzer, and wear the health watch. (Automatic linkage)

STEP 2

#### **STEP 3**

It can record your body status easily with one-touch action.

Update of the chocoZAP App (In-house Production)