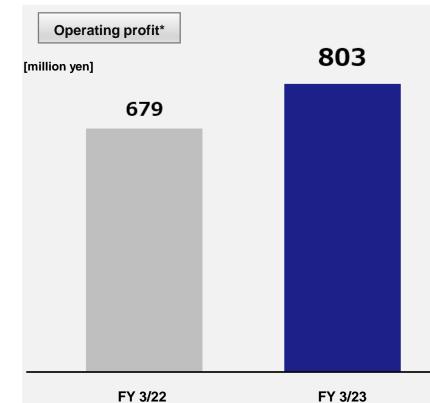

# **MRK Holdings Inc. (J-GAAP)**

Sales and profit grew year on year,

as online sales promotion and other measures turned

#### out to be effective.

(Operating profit: Up 18.2% from the previous term)