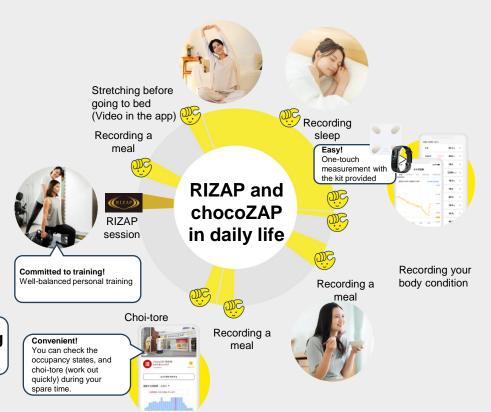

# Full utilization of chocoZAP anytime, anywhere, whole body

# We improve the service quality through the increase of contact points with customers

| Training<br>session    |         | Choi-to                             | re   |                     |        | and and a second s | Trainiu | ng video      | RIZAP  | Session |           | Strete   | ching vio                           | deo   |
|------------------------|---------|-------------------------------------|------|---------------------|--------|------------------------------------------------------------------------------------------------------------------------------------------------------------------------------------------------------------------------------------------------------------------------------------------------------------------------------------------------------------------------------------------------------------------------------------------------------------------------------------------------------------------------------------------------------------------------------------------------------------------------------------------------------------------------------------------------------------------------------------------------------------------------------------------------------------------------------------------------------------------------------------------------------------------------------------------------------------------------------------------------------------------------------------------------------------------------------------------------------------------------------------------------------------------------------------------------------------------------------------------------------------------------------------------------------------------------------------------------------------------------------------------------------------------------------------------------------------------------------------------------------------------------------------------------------------------------------------------------------------------------------------------------------------------------------------------------------------------------------------------------------------------------------------------------------------------------------------------------------------------------------------|---------|---------------|--------|---------|-----------|----------|-------------------------------------|-------|
| Acquisition<br>of logs |         | Heart rate<br>and sleep<br>behavior |      | Body<br>composition |        | Content<br>viewing<br>history                                                                                                                                                                                                                                                                                                                                                                                                                                                                                                                                                                                                                                                                                                                                                                                                                                                                                                                                                                                                                                                                                                                                                                                                                                                                                                                                                                                                                                                                                                                                                                                                                                                                                                                                                                                                                                                      |         | Blood test    |        | M       | leal data |          | Heart rate<br>and sleep<br>behavior |       |
| One day of<br>a guest  | Morning |                                     | Walk | Breakfast           | Chores | Lince, J                                                                                                                                                                                                                                                                                                                                                                                                                                                                                                                                                                                                                                                                                                                                                                                                                                                                                                                                                                                                                                                                                                                                                                                                                                                                                                                                                                                                                                                                                                                                                                                                                                                                                                                                                                                                                                                                           | Ноbby   | Spare<br>time | Chores |         | Supper    | бааон    | Sleep                               | Night |
|                        |         |                                     | - OI | <b>S</b>            |        | Ŵ                                                                                                                                                                                                                                                                                                                                                                                                                                                                                                                                                                                                                                                                                                                                                                                                                                                                                                                                                                                                                                                                                                                                                                                                                                                                                                                                                                                                                                                                                                                                                                                                                                                                                                                                                                                                                                                                                  | )       | <u> </u>      | )      | (RIZAP) |           | <u>M</u> |                                     |       |